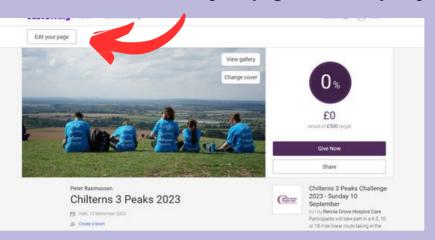

Add a page cover

and add later

Go back

Next: Finalise

Congratulations! You now have your own fundraising page. On this page you can share what your fundraising target is, tell your supporters why you are taking part in the event, share photos and updates on your training. To edit this information click "Edit your page" at the top of your page.