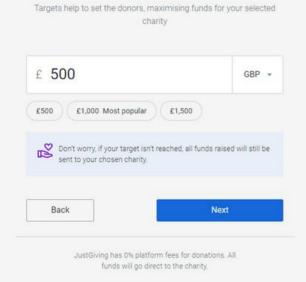

- target?
- Set the amount you are aiming to raise for the Hospice.

# How much would you like to raise?

Page title and telling your story:

- An engaging story can make all the difference. If you're challenging yourself with an event, let people know how much effort you're putting in. If you're walking in memory of someone, tell your supporters.
- If you choose not to add a story the page will use the pre-written text you see in the image below
- Finally, you can customise your web URL

## 2. Set a target

Setting a target is not only a great way of motivating yourself, but it's great also encouraging for your supporters. Letting them know that they are getting you ever closer to your goal may just encourage them to give that little bit more.