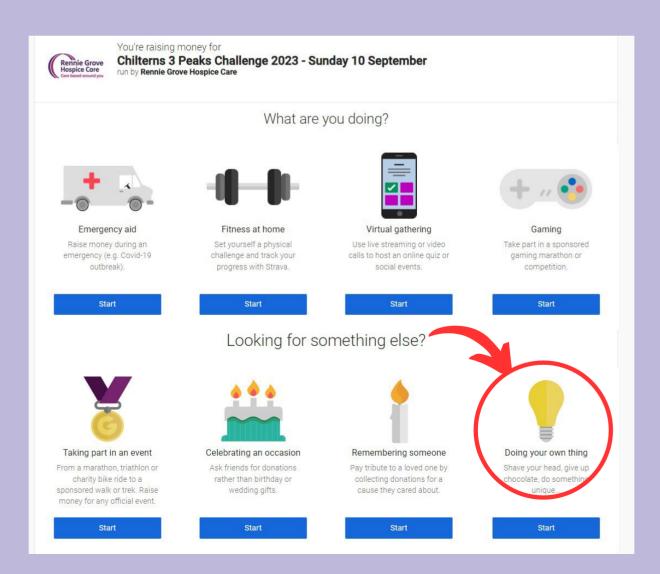

If you don't have an account you will be asked to sign up. If you already have an account you will see this page. Click on the lightbulb in the bottom right corner

Next up you are asked to tell more about your activity:

- The type of activity is "Personal walk"
- Add details about your activity
- Add the date of the event

Δ

Tell us more about your activity

| Personal walk                           | *    |
|-----------------------------------------|------|
| Looking for a mass participation event? |      |
| Switch to taking part in an event       |      |
| Activity details                        |      |
| Walk                                    |      |
| 10 September 2023                       |      |
| Back                                    | Next |
|                                         |      |
|                                         |      |
|                                         |      |